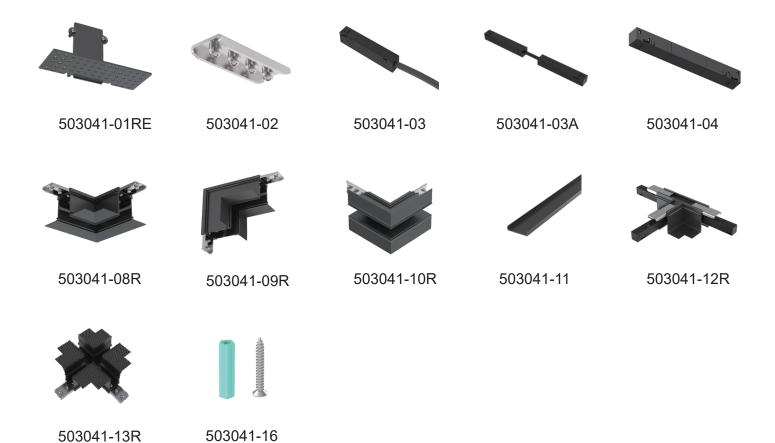

#### **Accessories:**

#### Accessories Code Guide:

503041-01RE - Trimless recessed drywall mud flange installation track Endcap Kit (2pcs/ set)1 set for 1pcs track.

503041-02 - Linear connector with screws.

503041-03 - Power feeder unit with feeder cables 500mm for recessed mounted.

**503041-03A** - Two way power feeder unit for recessed mounted.

**503041-04** - Straight continuous kit, Electrical.

**503041-08R** - L shape horizontal connector for recessed drywall mud flange track with linear connector and flexible electrical connector.

 ${\bf 503041\text{-}09R}\,$  - L shape vertical connector for recessed drywall mud flange track.

**503041-10R** - L Shape outer connector for recessed drywall mud flange track.

**503041-11** - Track rail cover 1000mm.

**503041-12R** - T-Shape connector for recessed drywall mud flange track with linear connector and flexible electrical connector.

 ${\bf 503041\text{-}13R}\,$  - X shape connector for recessed drywall mud flange track.

**503041-16 -** 2 Nos. of Screw & Wall Plug kit.