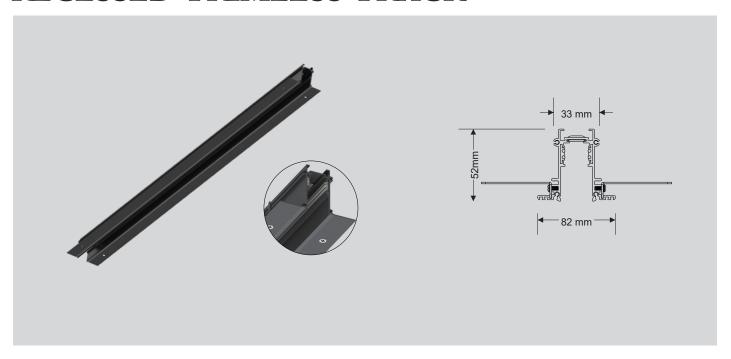

## **Mounting Options:**

Cutout: Width 40mm x Length at actual (2010 mm)

### Standard Length

#### **Technical Details:**

| Material           | Extruded Aluminum                        |  |  |  |
|--------------------|------------------------------------------|--|--|--|
| Finish             | Polyester Powder Coating                 |  |  |  |
| Colour             | White -RAL9016 / Black -RAL9005 / Custom |  |  |  |
| Length             | 39"* / 78"* / 118"* / Custom             |  |  |  |
| Driver             | Remote 48v LED Driver                    |  |  |  |
| Max Electrical Run | 300 W Each Circuit                       |  |  |  |
| Dimming            | 0-10V / TRIAC                            |  |  |  |
| Operating Temp.    | -20°C ~ 40°C (-4°F ~ 104°F)              |  |  |  |
| Voltage            | 120V / 120-277V                          |  |  |  |
| Certification      | ETL LISTED / DRY RATED                   |  |  |  |