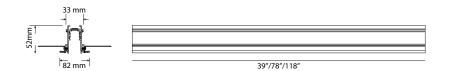

### Standard Length

#### **Technical Details:**

| Material           | Extruded Aluminum                        |  |  |  |
|--------------------|------------------------------------------|--|--|--|
| Finish             | Polyester Powder Coating                 |  |  |  |
| Colour             | White -RAL9016 / Black -RAL9005 / Custom |  |  |  |
| Length             | 39"* / 78"* / 118"* / Custom             |  |  |  |
| Driver             | Remote 48v LED Driver                    |  |  |  |
| Max Electrical Run | 300 W Each Circuit                       |  |  |  |
| Dimming            | 0-10V / TRIAC                            |  |  |  |
| Operating Temp.    | -20°C ~ 40°C (-4°F ~ 104°F)              |  |  |  |
| Voltage            | 120V / 120-277V                          |  |  |  |
| Certification      | ETL LISTED / DRY RATED                   |  |  |  |