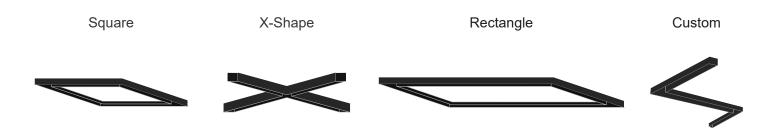

ngth             | 39"* / 78"* / 118"* / Custom             |  |  |  |
| Driver             | Remote 48v LED Driver                    |  |  |  |
| Max Electrical Run | 300 W Each Circuit                       |  |  |  |
| Dimming            | 0-10V / TRIAC                            |  |  |  |
| Operating Temp.    | -20°C ~ 40°C (-4°F ~ 104°F)              |  |  |  |
| Voltage            | 120V / 120-277V                          |  |  |  |
| Certification      | ETL LISTED / DRY RATED                   |  |  |  |

### Disclaimers:

- Standard track lengths includes 2 end caps.
- For custom patterns architectural drawings must be provided.
- Tracks are field cuttable.
- Track system does not include track lighting inserts.







Track Jointer Configuration:

## Possibility of Patterns:



Note: Consult factory for custom designs.







#### **Accessories:**



#### Accessories Code Guide:

503041-01RE - Trimless recessed drywall mud flange installation track Endcap Kit (2pcs/ set)1 set for 1pcs track.

503041-02 - Linear connector with screws.

503041-03 - Power feeder unit with feeder cables 500mm for recessed mounted.

**503041-03A** - Two way power feeder unit for recessed mounted.

**503041-04** - Straight continuous kit, Electrical.

**503041-08R** - L shape horizontal connector for recessed drywall mud flange track with linear connector and flexible electrical connector.

 ${\bf 503041\text{-}09R}\,$  - L shape vertical connector for recessed drywall mud flange track.

**503041-10R** - L Shape outer connector for recessed drywall mud flange track.

**503041-11** -