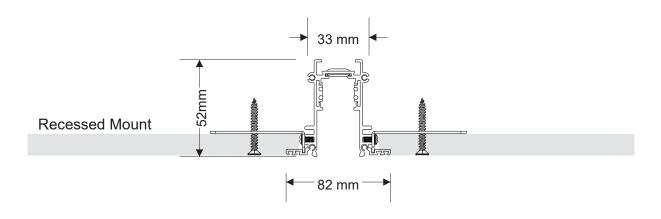

9"             | 9IN | White -RAL9016 | WH   | 0-10V   | DMV  | 120V     | 120V |
| Recessed<br>Drywall |          | 78" <b>7</b> 8  | BIN | Black -RAL9005 | BLK  | DALI    | DALI | 120-277V | UNV  |
| Mud Flange          |          | 118" <b>118</b> | BIN | Custom         | CSTM |         |      |          |      |
|                     |          | Custom* CS      | тм  |                |      |         |      |          |      |
|                     |          | Pattern* P      | AT  |                |      |         |      |          |      |

 $f{\star}$  -Consult factory for custom Length and Pattern.

| Order Guide: | 1 | 2 | 3 | 4 | 5 |
|--------------|---|---|---|---|---|
|              |   |   |   |   |   |

\*Example : TRK-RDMF-78IN-BLK-DMV-UNV







## **Mounting Options:**



Cutout: Width 40mm x Length at actual (2010 mm)

### Standard Length









#### **Technical Details:**

| Material           | Extruded Aluminum                        |  |  |  |
|--------------------|------------------------------------------|--|--|--|
| Finish             | Polyester Powder Coating                 |  |  |  |
| Colour             | White -RAL9016 / Black -RAL9005 / Custom |  |  |  |
| Length             | 39"* / 78"* / 118"* / Custom             |  |  |  |
| Driver             | Remote 48v LED Driver                    |  |  |  |
| Max Electrical Run | 300 W Each Circuit                       |  |  |  |
| Dimming            | 0-10V / TRIAC                            |  |  |  |
| Operating Temp.    | -20°C ~ 40°C (-4°F ~ 104°F)              |  |  |  |
| Voltage