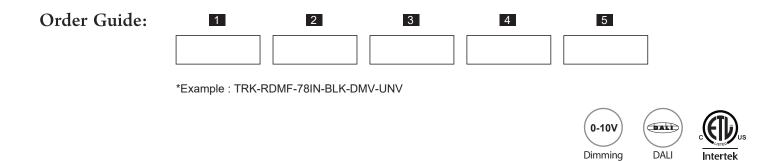

### Specs Code:

| FIXTURE ID                                   | ) 1      | LENGTH 2                      | FINISH         | 3                 | DIMMING       | 4           | VOLTAGE          | 5           |
|----------------------------------------------|----------|-------------------------------|----------------|-------------------|---------------|-------------|------------------|-------------|
| Track -<br>Recessed<br>Trim                  | TRK-RTM  | 39" 39I   78" 78I   118" 118I | Black -RAL9005 | WH<br>BLK<br>CSTM | 0-10V<br>DALI | DMV<br>DALI | 120V<br>120-277V | 120V<br>UNV |
| Track -<br>Recessed<br>Drywall<br>Mud Flange | TRK-RDMF | Custom* CST<br>Pattern* PA    |                |                   |               |             |                  |             |