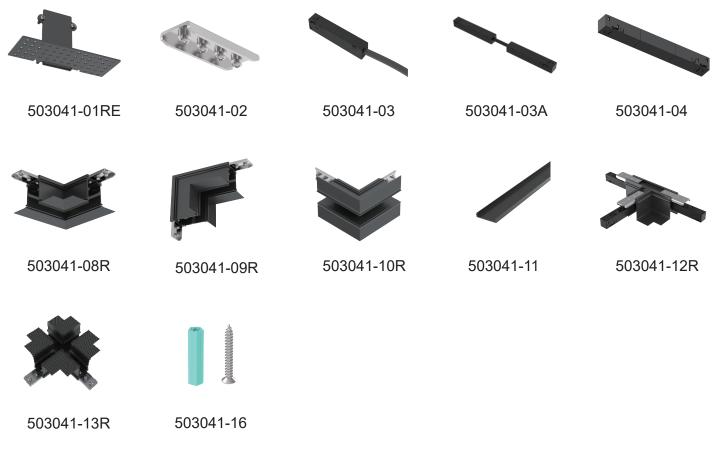

#### **Trimless Track Accessories:**

#### Accessories Code Guide:

503041-01RE - Trimless recessed drywall mud flange installation track Endcap Kit (2pcs/ set)1 set for 1pcs track.

503041-02 - Linear connector with screws.

- **503041-03** Power feeder unit with feeder cables 500mm for recessed mounted.
- 503041-03A Two way power feeder unit for recessed mounted.

503041-04 - Straight continuous kit, Electrical.

503041-08R - L shape horizontal connector for recessed drywall mud flange track with linear connector and flexible electrical connector.

503041-09R - L shape vertical connector for recessed drywall mud flange track.

503041-10R - L Shape outer connector for recessed drywall mud flange track.

503041-11 - Track rail cover 1000mm.

503041-12R - T-Shape connector for recessed drywall mud flange track with linear connector and flexible electrical connector.

503041-13R - X shape connector for recessed drywall mud flange track.

503041-16 - 2 Nos. of Screw & Wall Plug kit.

Dimming