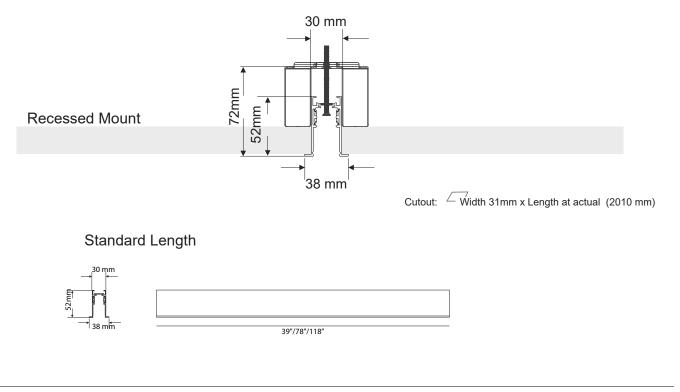

### **Mounting Options:**

#### Standard Length

### Technical Details:

| Material           | Extruded Aluminum                        |  |  |  |
|--------------------|------------------------------------------|--|--|--|
| Finish             | Polyester Powder Coating                 |  |  |  |
| Colour             | White -RAL9016 / Black -RAL9005 / Custom |  |  |  |
| Length             | 39"* / 78"* / 118"* / Custom             |  |  |  |
| Driver             | Remote 48v LED Driver                    |  |  |  |
| Max Electrical Run | 300 W Each Circuit                       |  |  |  |
| Dimming            | 0-10v / TRIAC                            |  |  |  |