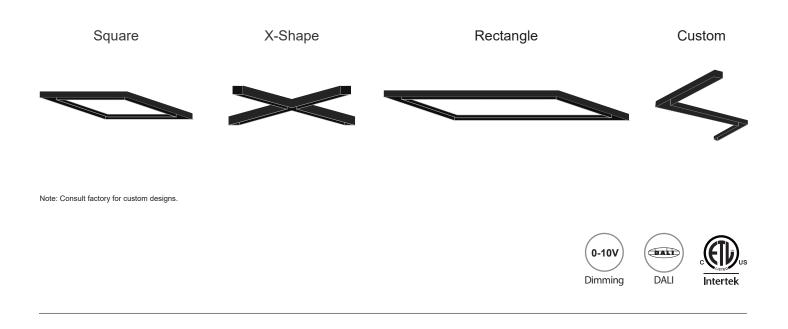

### Possibility of Patterns:

\* -Consult factory for custom Length and Pattern.