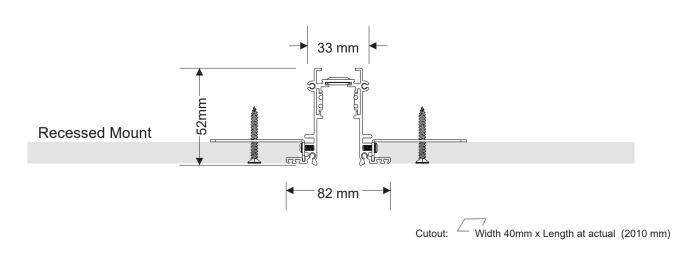

### **Mounting Options:**

### Technical Details:

| Material           | Extruded Aluminum                        |  |  |  |
|--------------------|------------------------------------------|--|--|--|
| Finish             | Polyester Powder Coating                 |  |  |  |
| Colour             | White -RAL9016 / Black -RAL9005 / Custom |  |  |  |
| Length             | 39"* / 78"* / 118"* / Custom             |  |  |  |
| Driver             | Remote 48v LED Driver                    |  |  |  |
| Max Electrical Run | 300 W Each Circuit                       |  |  |  |
| Dimming            | 0-10v / TRIAC                            |  |  |  |