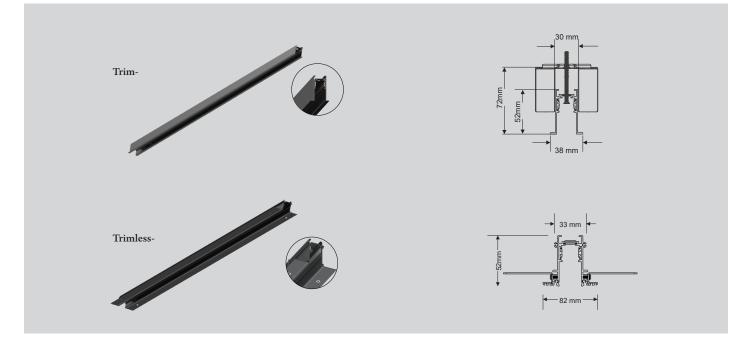

## **RECESSED TRACK**

\*Ref. Image

### Technical Details:

| Material           | Extruded Aluminum                        |  |  |  |
|--------------------|------------------------------------------|--|--|--|
| Finish             | Polyester Powder Coating                 |  |  |  |
| Colour             | White -RAL9016 / Black -RAL9005 / Custom |  |  |  |
| Length             | 39"* / 78"* / 118"* / Custom             |  |  |  |
| Driver             | Remote 48v LED Driver                    |  |  |  |
| Max Electrical Run | 300 W Each Circuit                       |  |  |  |
| Dimming            | 0-10v / TRIAC                            |  |  |  |