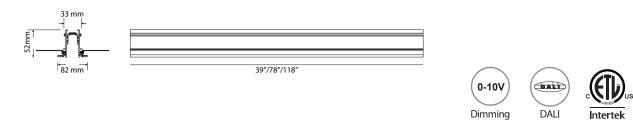

#### Standard Length

### Technical Details:

| Material           | Extruded Aluminum                        |  |  |  |
|--------------------|------------------------------------------|--|--|--|
| Finish             | Polyester Powder Coating                 |  |  |  |
| Colour             | White -RAL9016 / Black -RAL9005 / Custom |  |  |  |
| Length             | 39"* / 78"* / 118"* / Custom             |  |  |  |
| Driver             | Remote 48v LED Driver                    |  |  |  |
| Max Electrical Run | 300 W Each Circuit                       |  |  |  |
| Dimming            | 0-10v / TRIAC                            |  |  |  |