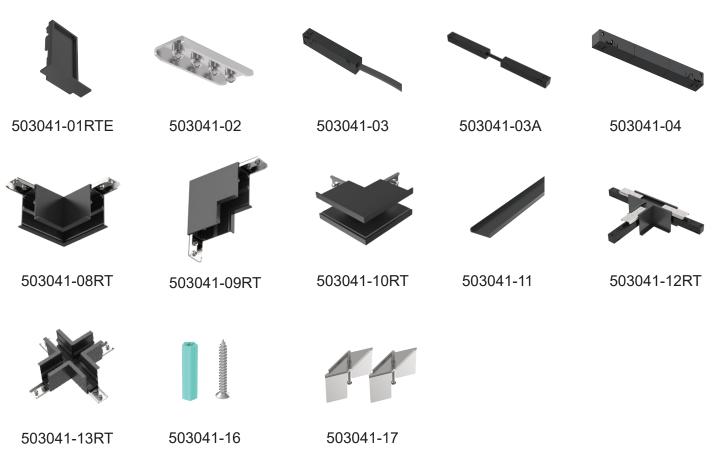

#### Trim Track Accessories:

#### Accessories Code Guide:

503041-01RTE - Recessed trim installation track Endcap Kit (2pcs/ set)1 set for 1pcs track.

503041-02 - Linear connector with screws.

503041-03 - Power feeder unit with feeder cables 500mm for recessed mounted.

503041-03A - Two way power feeder unit for recessed mounted.

503041-04 - Straight continuous kit, Electrical.

503041-08RT - L shape horizontal connector for recessed trim track with linear connector and flexible electrical connector.

503041-09RT - L shape vertical connector for recessed trim track.

**503041-10RT** - L Shape outer connector for recessed trim track.

503041-11 - Track rail cover 1000mm.

**503041-12RT** - T-Shape connector for recessed trim track with linear connector and flexible electrical connector.

503041-13RT - X shape connector for recessed trim track.

503041-16 - 2 Nos. of Screw & Wall Plug kit.

503041-17 - 2 set for every continuous 1,000mm track with screw, (2pcs/ set).

Dimming

DALL