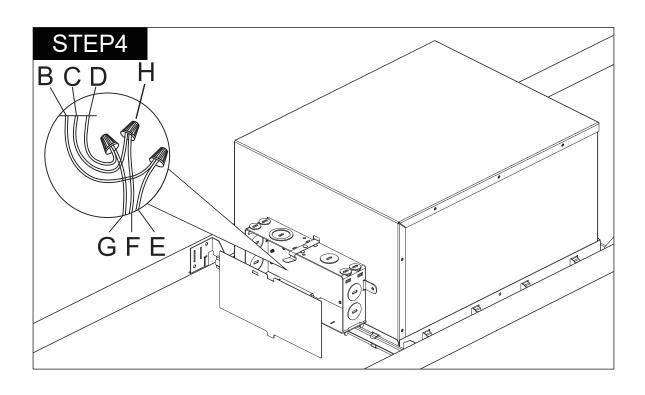

#### **IC BOX Installation:**

- **B**-Black wire(L) from junction box
- **C**-White wire(N) from junction box
- **D**-Green wire/Bare copper (G) from junction box
- E-Black wire (L) from fixture
- F-White wire (N) from fixture
- **G**-Green wire/Bare copper from fixture
- H-Wire connector x 3