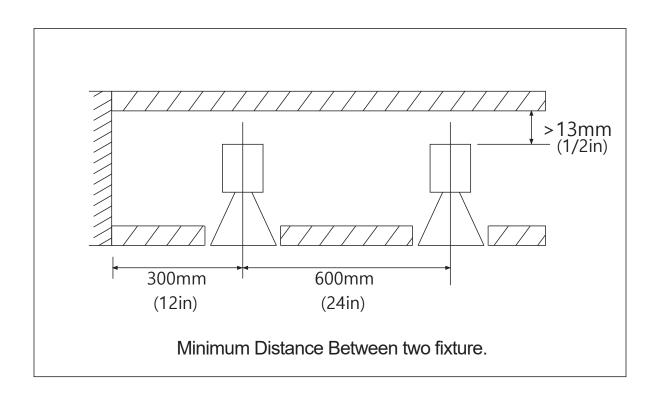

the power supply.
- 5.It is recommended that these products are installed by a qualified electrician.
- 6.The light source in this luminaire should be replaced by the manufacturer or its service agent or similarly qualified person.
- 7.Under no circumstances should the luminaire be covered by thermal insulation pads and similar materials.
- 8.Install per national installation and accident prevention regulations.



## SILENTIUM INSTALLATION - IC BOX



#### **IC BOX Installation:**







- **B**-Black wire(L) from junction box
- **C**-White wire(N) from junction box
- **D**-Green wire/Bare copper (G) from junction box
- E-Black wire (L) from fixture
- F-White wire (N) from fixture
- **G**-Green wire/Bare copper from fixture
- H-Wire connector x 3

# SILENTIUM INSTALLATION - IC BOX