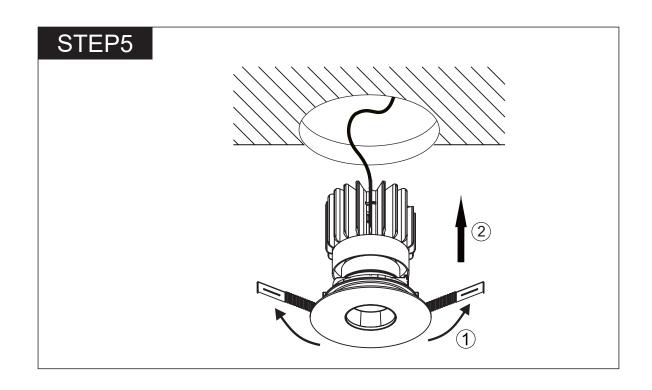

#### **Installation Instructions**

- 1.The fixture is for LED.
- 2.Before installation, make sure that the power supply is off.
- 3. Follow the steps as shown below for installation.
- 4. After finishing every step, tighten the screws, have the fixture fixed, then connect the power supply.
- 5.It is recommended that these products are installed by a qualified electrician.
- 6.The light source in this luminaire should be replaced by the manufacturer or its service agent or similarly qualified person.
- 7.Under no circumstances should the luminaire be covered by thermal insulation pads and similar materials.
- 8.Install per national installation and accident prevention regulations.