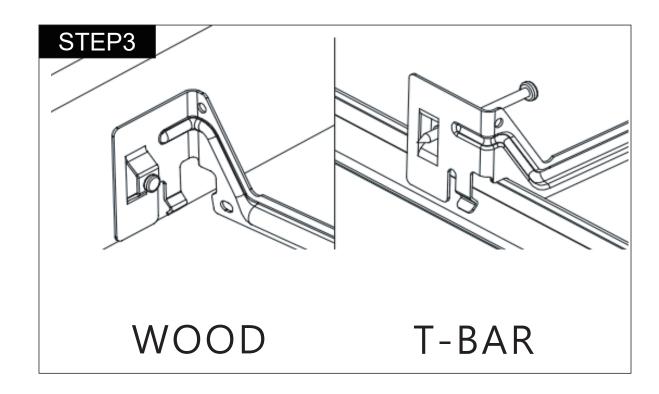

#### **Installation Instructions**

- 1.The fixture is for LED.
- 2.Before installation, make sure that the power supply is off.
- 3. Follow the steps as shown below for installation.
- 4. After finishing every step, tighten the screws, have the fixture fixed, then connect the power supply.
- 5.It is recommended that these products are installed by a qualified electrician.
- 6.The light source in this luminaire should be replaced by the manufacturer or its service agent or similarly qualified person.
- 7.Under no circumstances should the luminaire be covered by thermal insulation pads and similar materials.
- 8.Install per national installation and accident prevention regulations.