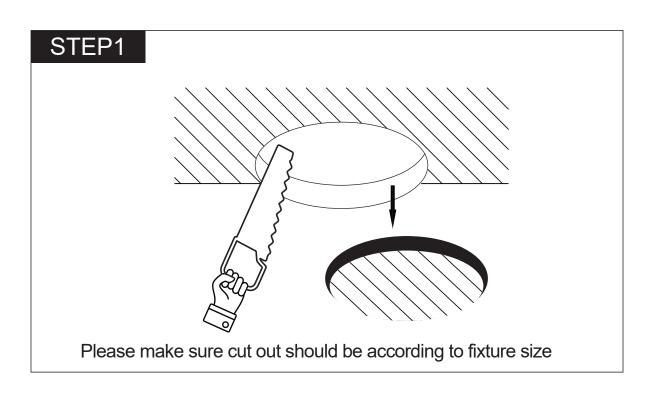

#### **Installation Instructions**

- 1.The fixture is for LED.
- 2.Before installation, make sure that the power supply is off.
- 3. Follow the steps as shown below for installation.
- 4. After finishing every step, tighten the screws, have the fixture fixed, then connect the power supply.
- 5.It is recommended that these products are installed by a qualified electrician.
- 6.The light source in this luminaire should be replaced by the manufacturer or its service agent or similarly qualified person.
- 7.Under no circumstances should the luminaire be covered by thermal insulation pads and similar materials.
- 8.Install per national installation and accident prevention regulations.