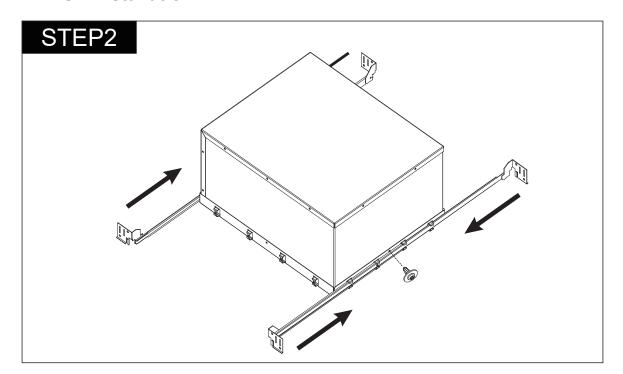

#### **Installation Instructions**

- 1.The fixture is for LED.
- 2.Before installation, make sure that the power supply is off.
- 3. Follow the steps as shown below for installation.
- 4. After finishing every step, tighten the screws, have the fixture fixed, then connect the power supply.
- 5.It is recommended that these products are installed by a qualified electrician.
- 6.The light source in this luminaire should be replaced by the manufacturer or its service agent or similarly qualified person.
- 7.Under no circumstances should the luminaire be covered by thermal insulation pads and similar materials.
- 8.Install per national installation and accident prevention regulations.